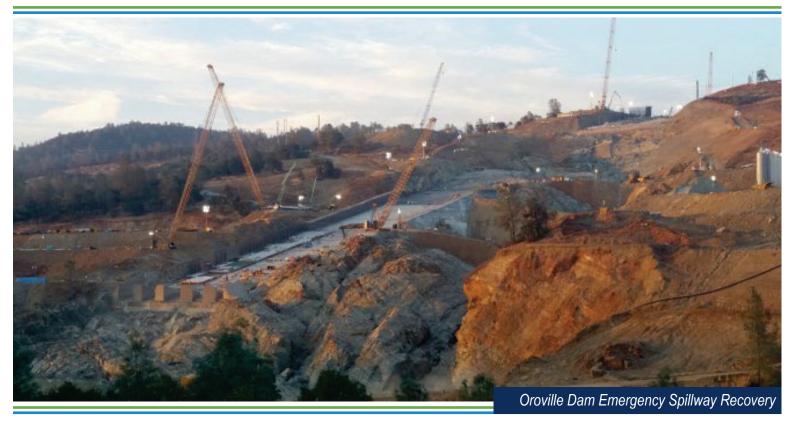

LA Metro Regional Connector (California)

Mount Soledad Landslide (California)

Tempe Town Lake Dam (Arizona)

Hunter Solar (Utah)